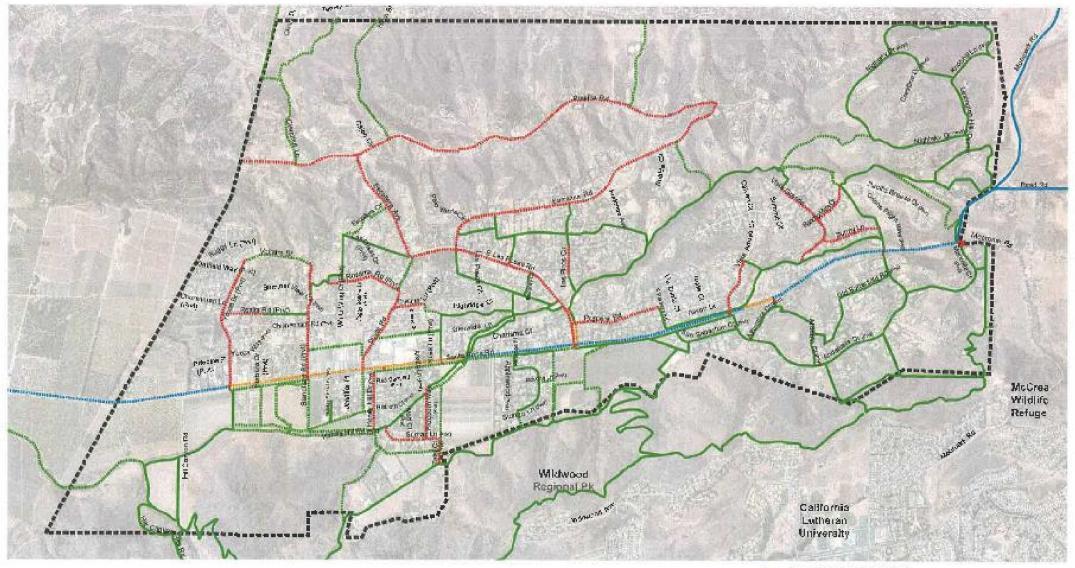

#### 4.10 Parks And Recreation

"In addition, the County partnered with a private non-profit organization, Santa Rosa Valley Trail, Inc., and prepared the Santa Rosa Valley Trail Master Plan, approved by the Board of Supervisors on December 9, 2014 and herein incorporated, which establishes a trail system to serve equestrians, pedestrians and bicyclists in the Santa Rosa Valley."