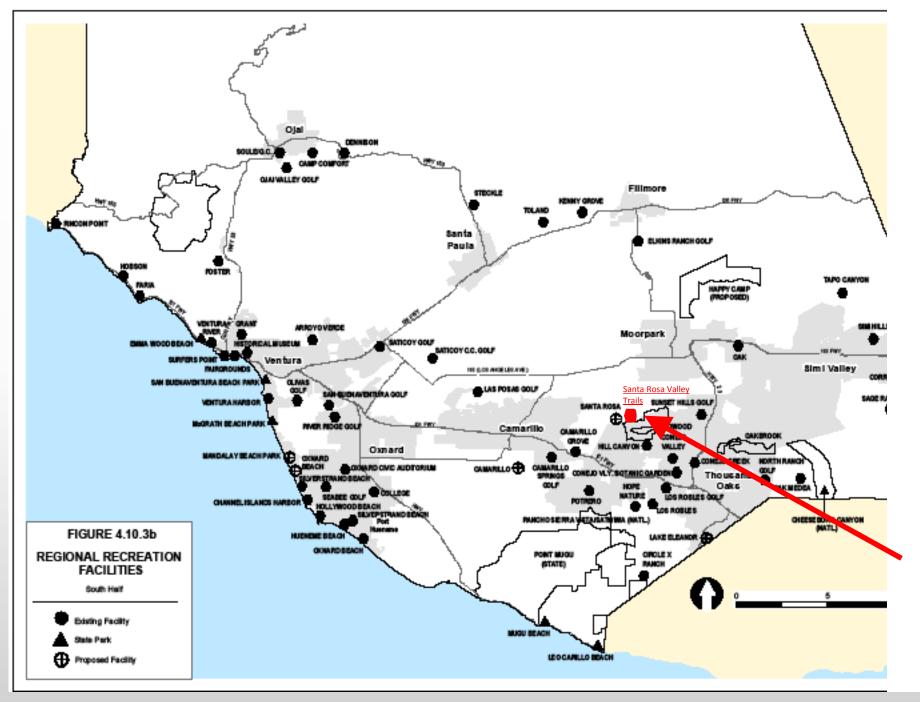

(GC) Golf Course

(CC) County Club

The addition of a reference to the Santa Rosa Valley Trails would be included in Fig. 4.10.2 - the Regional Recreation Facilities table, as shown here.

The addition of a reference to the Santa Rosa Valley Trails would be included in Fig. 4.10.3b - the Regional Recreation Facilities map, as shown here.