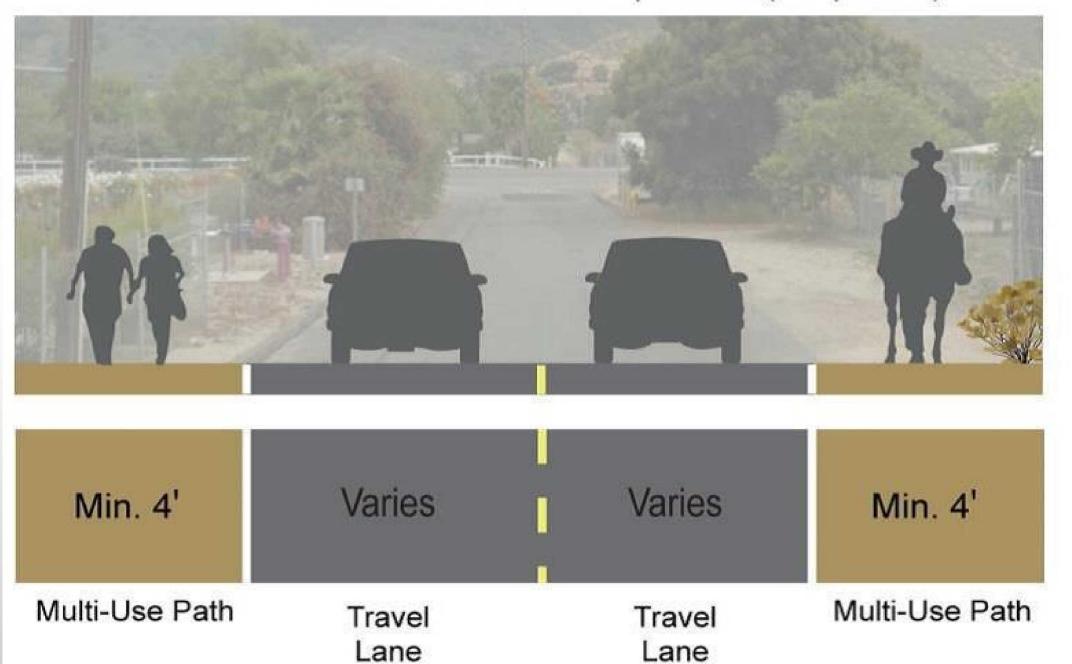

# General Plan Amendment to Incorporate and Reference the Santa Rosa Valley Trail Master Plan

Ventura County Board of Supervisors
October 20, 2015



### Assessment Report

- Current Trail Network
- Regional Connectivity
- Trail Network Gaps
- Physical Constraints
- Property Access

### Design Standards & Guidelines

- Trail Width & Grades
- Trail Surfaces
- Drainage
- Signage
- Fencing

### Operations & Maintenance Guidelines

- Trail Surface/Sweeping
- Vegetation/Landscaping
- Litter
- Signage
- Safety







. The is directly of the eludy energiate shown for informational purposes only.

Some Back sallsy on Martier Jon.

Figure 14



### Residential Roads in New Developments (Proposed)



### **Proposed Amendments**

- 4.10 Parks And Recreation (GPP)
- 4.2.1 Modes of Transportation (Appendix)
- 4.10.2 Provision of Recreational Facilities(Appendix)
- Fig. 4.10.2 Regional Recreation Facilities table (Appendix)
- Fig. 4.10.3b Regional Recreation Facilities map Property Access (Appendix)

## Proposed Amendments to General Plan - Goals, Policies and Programs

#### 4.10 Parks And Recreation

"In addition, the County partnered with a private non-profit organization, Santa Rosa Valley Trail, Inc., and prepared the Santa Rosa Valley Trail Master Plan, approved by the Board of Supervisors on December 9, 2014 and herein incorporated, which establishes a trail system to serve equestrians, pedestrians and bicyclists in the Santa Rosa Valley."

Figure 4.10.2
Regional Recreation Facilit