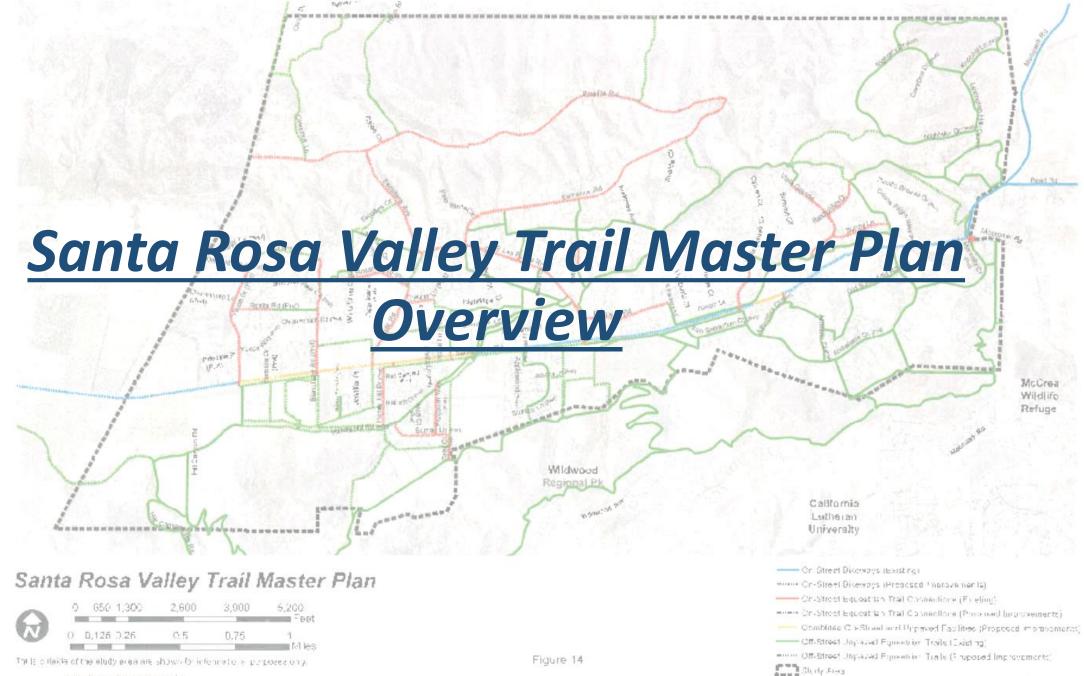

Figure 14

#### 4.10 Parks And Recreation

"In addition, the County partnered with a private non-profit organization, Santa Rosa Valley Trail, Inc., and prepared the Santa Rosa Valley Trail Master Plan, approved by the Board of Supervisors on December 9, 2014 and herein incorporated, which establishes a trail system to serve equestrians, pedestrians and bicyclists in the Santa Rosa Valley."